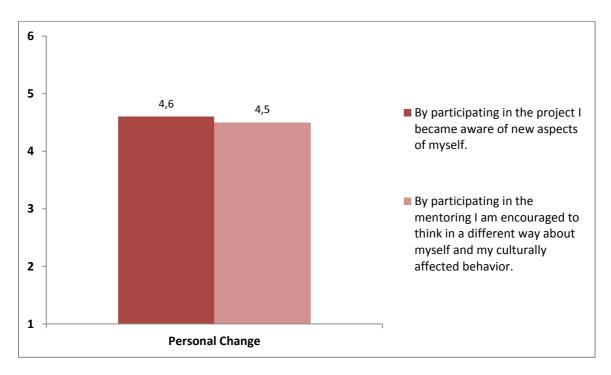

**Figure 2.** Project Management Mean Value (Answer options: 1 [strongly disagree], 2 [disagree], 3 [somewhat disagree], 4 [somewhat agree], 5 [agree], 6 [strongly agree]).

**Figure 3.** Personal Change Mean Value (Answer options: 1 [strongly disagree], 2 [disagree], 3 [somewhat disagree], 4 [somewhat agree], 5 [agree], 6 [strongly agree]).