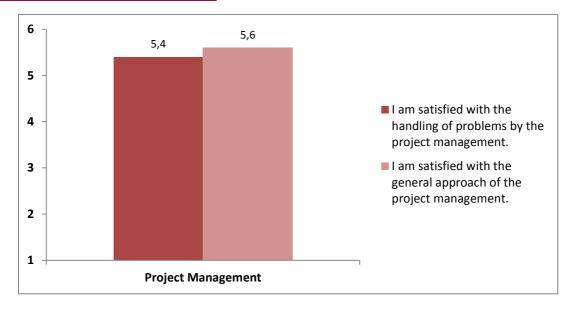

**Figure 2.** Project Management Mean Value (Answer options: 1 [strongly disagree], 2 [disagree], 3 [somewhat disagree], 4 [somewhat agree], 5 [agree], 6 [strongly agree]).

**Figure 3.** Personal Change Mean Value (Answer options: 1 [strongly disagree], 2 [disagree], 3 [somewhat disagree], 4 [somewhat agree], 5 [agree], 6 [strongly agree]).