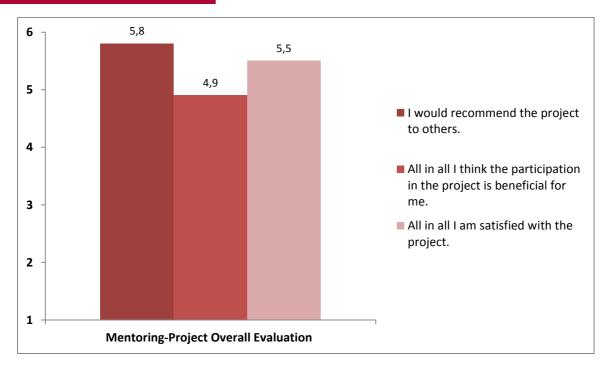

**Figure 4.** Mentoring-Project Overall Evaluation Mean Value (Answer options: 1 [strongly disagree], 2 [disagree], 3 [somewhat disagree], 4 [somewhat agree], 5 [agree], 6 [strongly agree]).