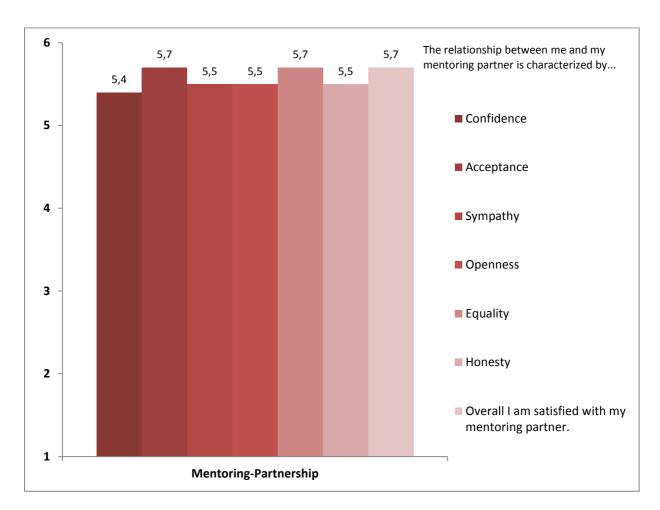

## **Final Evaluation imos 2009-10**

**Figure 1.** Mentoring-Partnership Mean Value (Answer options: 1 [strongly disagree], 2 [disagree], 3 [somewhat disagree], 4 [somewhat agree], 5 [agree], 6 [strongly agree]).