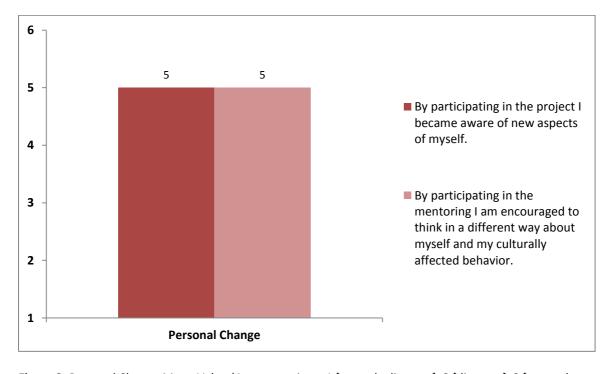

**Figure 2.** Project Management Mean Value (Answer options: 1 [strongly disagree], 2 [disagree], 3 [somewhat disagree], 4 [somewhat agree], 5 [agree], 6 [strongly agree]).

**Figure 3.** Personal Change Mean Value (Answer options: 1 [strongly disagree], 2 [disagree], 3 [somewhat disagree], 4 [somewhat agree], 5 [agree], 6 [strongly agree]).