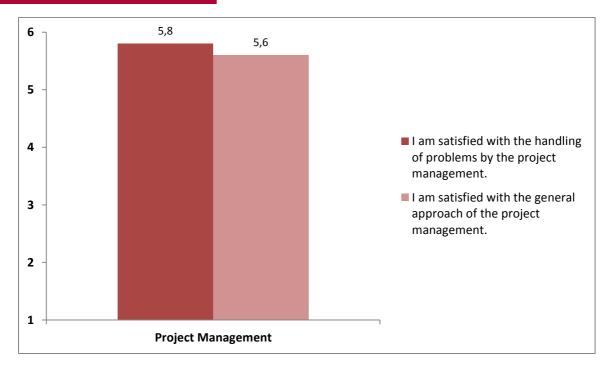

**Figure 2.** Project Management Mean Value (Answer options: 1 [strongly disagree], 2 [disagree], 3 [somewhat disagree], 4 [somewhat agree], 5 [agree], 6 [strongly agree]).

**Figure 3.** Personal Change Mean Value (Answer options: 1 [strongly disagree], 2 [disagree], 3 [somewhat disagree], 4 [somewhat agree], 5 [agree], 6 [strongly agree]).