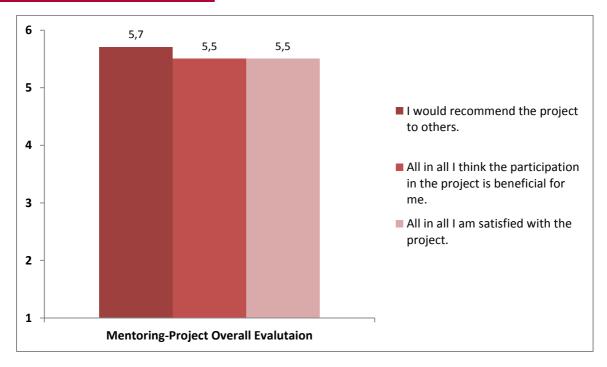

**Figure 4.** Mentoring-Project Overall Evaluation Mean Value (Answer options: 1 [strongly disagree], 2 [disagree], 3 [somewhat disagree], 4 [somewhat agree], 5 [agree], 6 [strongly agree]).