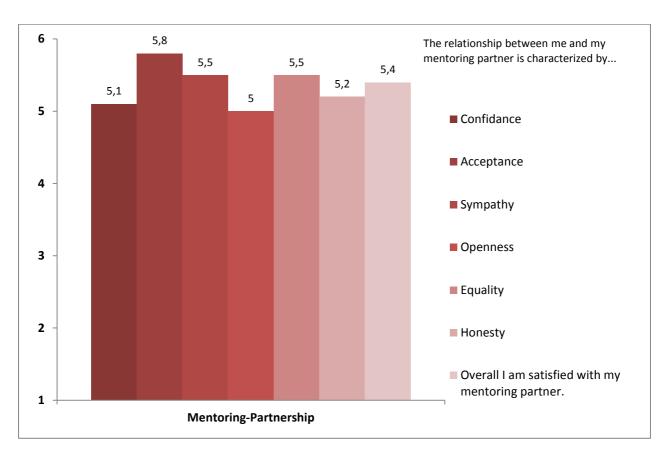

## **Final Evaluation imos 2010-11**

**Figure 1.** Mentoring-Partnership Mean Value (Answer options: 1 [strongly disagree], 2 [disagree], 3 [somewhat disagree], 4 [somewhat agree], 5 [agree], 6 [strongly agree]).