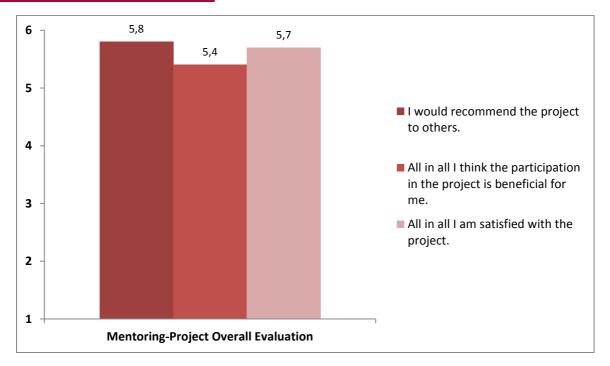

**Figure 4.** Mentoring-Project Overall Evaluation Mean Value (Answer options: 1 [strongly disagree], 2 [disagree], 3 [somewhat disagree], 4 [somewhat agree], 5 [agree], 6 [strongly agree]).

.