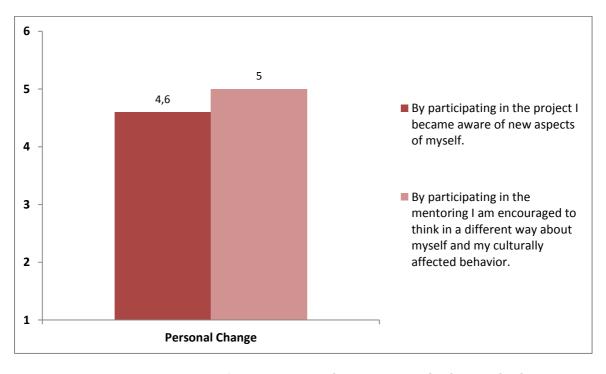

**Figure 2.** Project Management Mean Value (Answer options: 1 [strongly disagree], 2 [disagree], 3 [somewhat disagree], 4 [somewhat agree], 5 [agree], 6 [strongly agree]).

**Figure 3.** Personal Change Mean Value (Answer options: 1 [strongly disagree], 2 [disagree], 3 [somewhat disagree], 4 [somewhat agree], 5 [agree], 6 [strongly agree]).