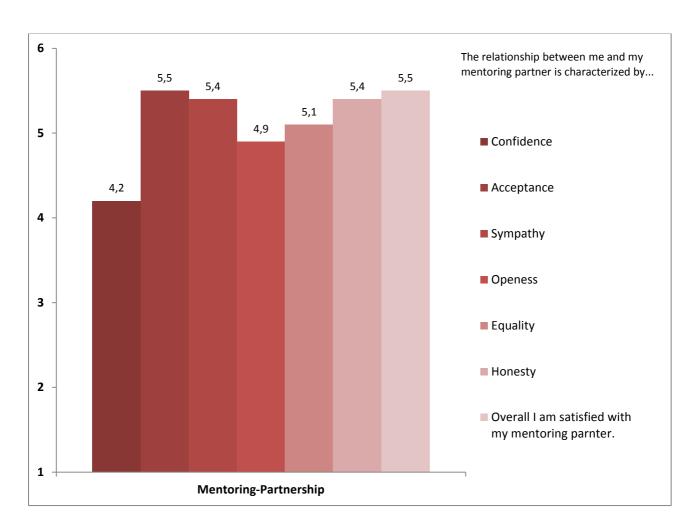

## **Final Evaluation imos 2011-12**

**Figure 1.** Mentoring-Partnership Mean Value (Answer options: 1 [strongly disagree], 2 [disagree], 3 [somewhat disagree], 4 [somewhat agree], 5 [agree], 6 [strongly agree]).