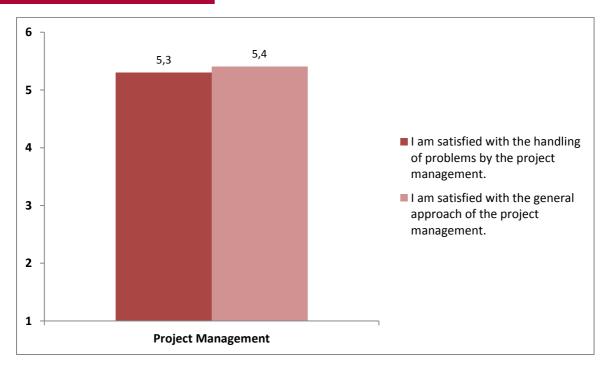

**Figure 2.** Project Management Mean Value (Answer options: 1 [strongly disagree], 2 [disagree], 3 [somewhat disagree], 4 [somewhat agree], 5 [agree], 6 [strongly agree]).

**Figure 3.** Personal Change Mean Value (Answer options: 1 [strongly disagree], 2 [disagree], 3 [somewhat disagree], 4 [somewhat agree], 5 [agree], 6 [strongly agree]).