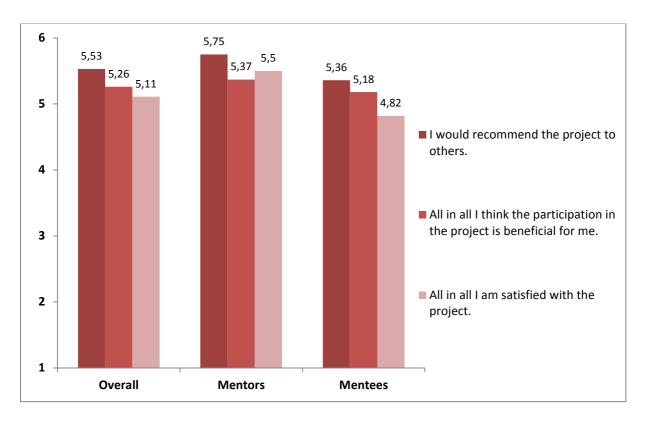

## **Final Evaluation imos 2013-14**

**Figure 1.** Participants' Satisfaction with the "imos" Project. Mean Values of the overall Participants, Mentors and Mentees are displayed (Answer options: 1 [strongly disagree], 2 [disagree], 3 [somewhat disagree], 4 [somewhat agree], 5 [agree], 6 [strongly agree]).