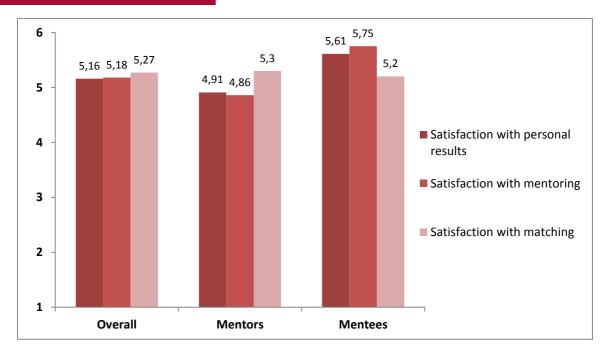

**Figure 2.** Participants' Satisfaction with the "imos" Project. Mean Values of the overall Participants, Mentors and Mentees are displayed (Answer options: 1 [strongly disagree], 2 [disagree], 3 [somewhat disagree], 4 [somewhat agree], 5 [agree], 6 [strongly agree]).