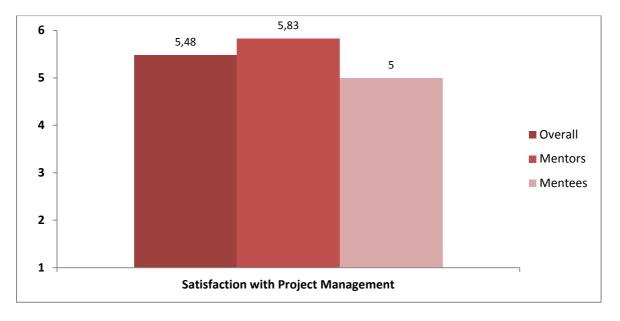

**Figure 3.** Participants' Satisfaction with the "imos" Project Management. Mean Values of the overall Participants, Mentors and Mentees are displayed (Answer options: 1 [strongly disagree], 2 [disagree], 3 [somewhat disagree], 4 [somewhat agree], 5 [agree], 6 [strongly agree]).