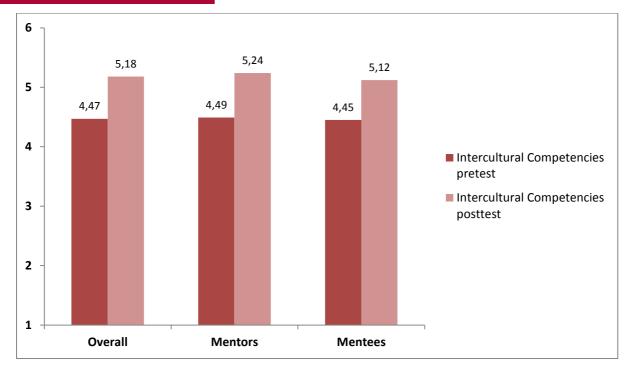

<sup>&</sup>lt;sup>1</sup>For more detailed information concerning the items, please email imos@uos.de.

**Figure 4.** Self-Evaluation of the Intercultural Competencies, assessed at the beginning and end of the training. Mean Values of the overall Participants, Mentors and Mentees are displayed (Answer options: 1 [strongly disagree], 2 [disagree], 3 [somewhat disagree], 4 [somewhat agree], 5 [agree], 6 [strongly agree]).