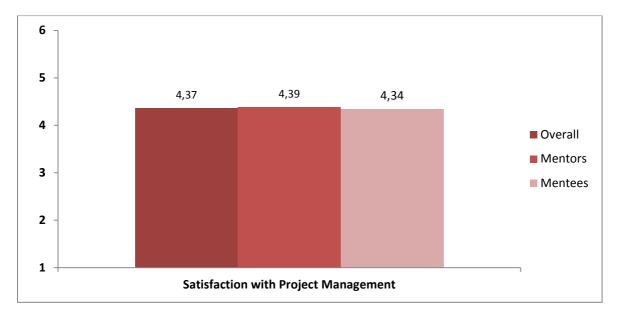

**Figure 3.** Participants' Satisfaction with the "imos" Project Management. Mean Values of the overall Participants, Mentors and Mentees are displayed (Answer options: 1 [strongly disagree], 2 [disagree], 3 [somewhat disagree], 4 [somewhat agree], 5 [agree], 6 [strongly agree]).