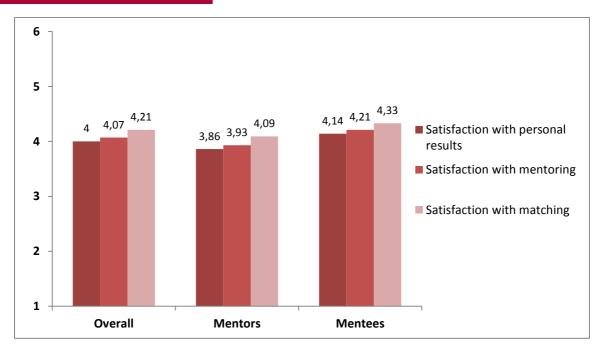

**Figure 2.** Participants' Satisfaction with the "imos" Project. Mean Values of the overall Participants, Mentors and Mentees are displayed (Answer options: 1 [strongly disagree], 2 [disagree], 3 [somewhat disagree], 4 [somewhat agree], 5 [agree], 6 [strongly agree]).