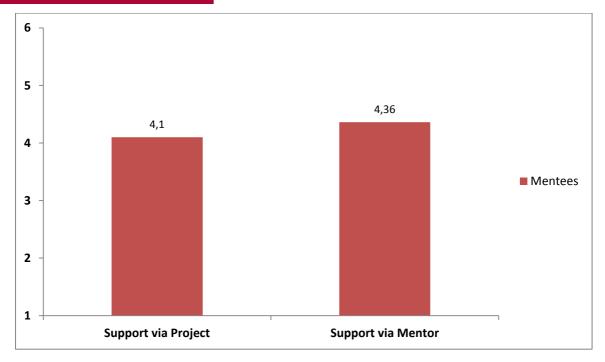

<sup>&</sup>lt;sup>1</sup>For more detailed information concerning the items, please email imos@uos.de.

**Figure 5.** Perceived support of Mentees. Mean Values of the Mentees are displayed (Answer options: 1 [strongly disagree], 2 [disagree], 3 [somewhat disagree], 4 [somewhat agree], 5 [agree], 6 [strongly agree]).