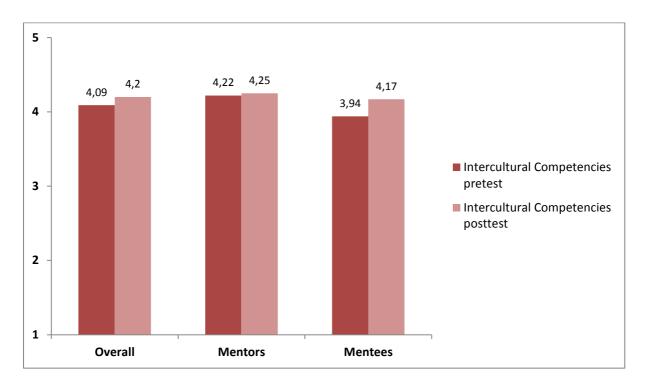

**Figure 4.** Self-Evaluation of the Intercultural Competencies, assessed at the beginning and end of the training. Mean Values of the overall Participants, Mentors and Mentees are displayed (Answer options: 1 [strongly disagree], 2 [disagree], 3 [somewhat dis-/agree], 4 [agree], 5 [strongly agree]).