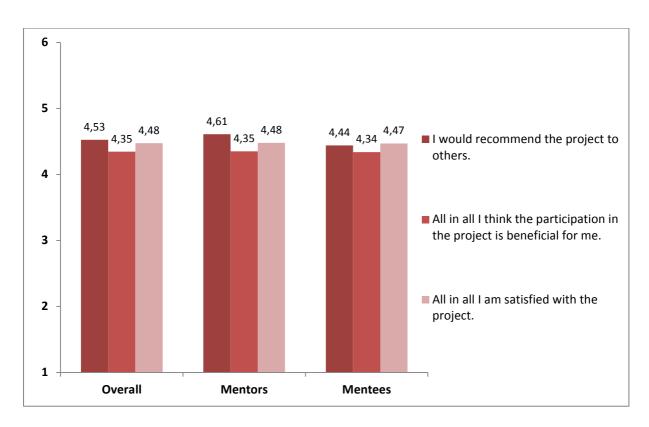

## **Final Evaluation imos 2014-2015**

**Figure 1**. Participants' Satisfaction with the "imos" Project. Mean Values of the overall Participants, Mentors and Mentees are displayed (Answer options: 1 [strongly disagree], 2 [disagree], 3 [somewhat disagree], 4 [somewhat agree], 5 [agree], 6 [strongly agree]).