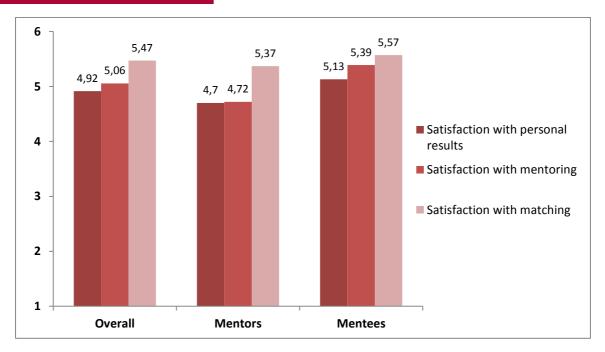

**Figure 2.** Participants' Satisfaction with the "imos" Project. Mean Values of the overall Participants, Mentors and Mentees are displayed (Answer options: 1 [strongly disagree], 2 [disagree], 3 [somewhat disagree], 4 [somewhat agree], 5 [agree], 6 [strongly agree]).