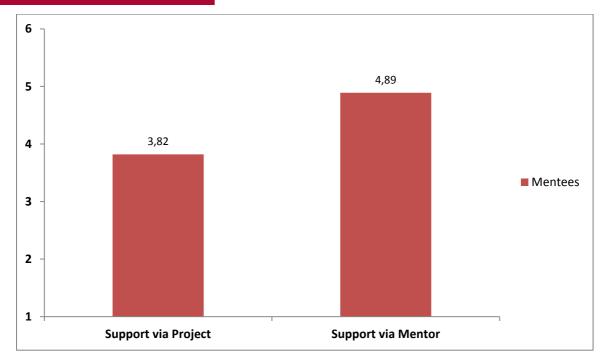

<sup>&</sup>lt;sup>1</sup>For more detailed information concerning the items, please email imos@uos.de.

**Figure 5.** Perceived support of Mentees. Mean Values of the Mentees are displayed (Answer options: 1 [strongly disagree], 2 [disagree], 3 [somewhat disagree], 4 [somewhat agree], 5 [agree], 6 [strongly agree]).