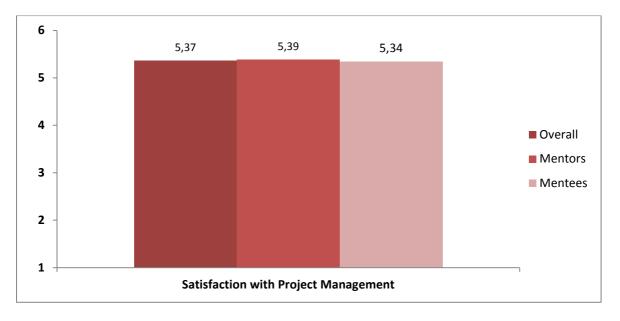

**Figure 3.** Participants' Satisfaction with the "imos" Project Management. Mean Values of the overall Participants, Mentors and Mentees are displayed (Answer options: 1 [strongly disagree], 2 [disagree], 3 [somewhat disagree], 4 [somewhat agree], 5 [agree], 6 [strongly agree]).