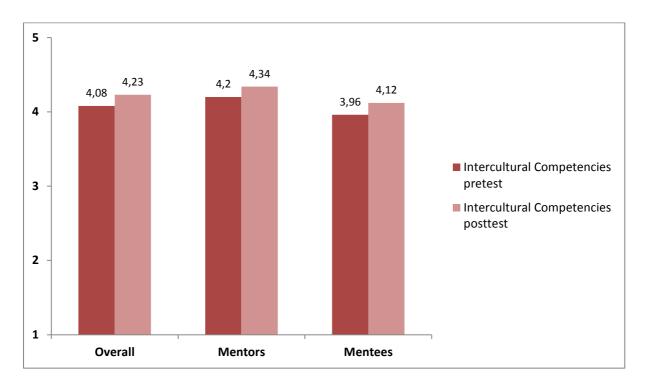

**Figure 4.** Self-Evaluation of the Intercultural Competencies, assessed at the beginning and end of the training. Mean Values of the overall Participants, Mentors and Mentees are displayed (Answer options: 1 [strongly disagree], 2 [disagree], 3 [somewhat dis-/agree], 4 [agree], 5 [strongly agree]).