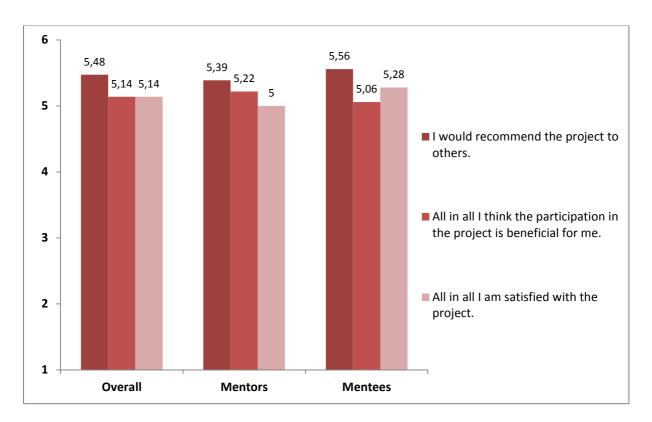

## **Final Evaluation imos 2015-2016**

**Figure 1.** Participants' Satisfaction with the "imos" Project. Mean Values of the overall Participants, Mentors and Mentees are displayed (Answer options: 1 [strongly disagree], 2 [disagree], 3 [somewhat disagree], 4 [somewhat agree], 5 [agree], 6 [strongly agree]).