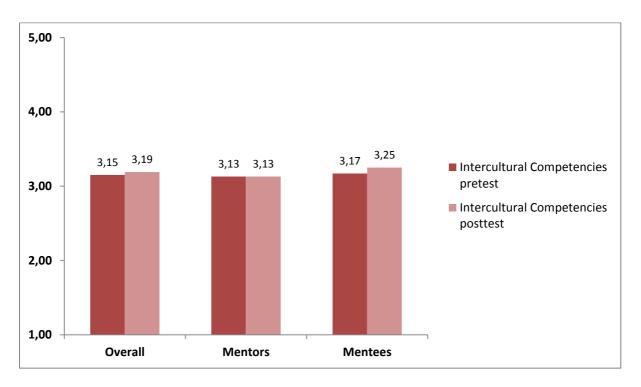

**Figure 4.** Self-Evaluation of the Intercultural Competencies, assessed at the beginning and end of the training. Mean Values of the overall Participants, Mentors and Mentees are displayed (Answer options: 1 [strongly disagree], 2 [disagree], 3 [somewhat dis-/agree], 4 [agree], 5 [strongly agree]).<sup>1</sup>