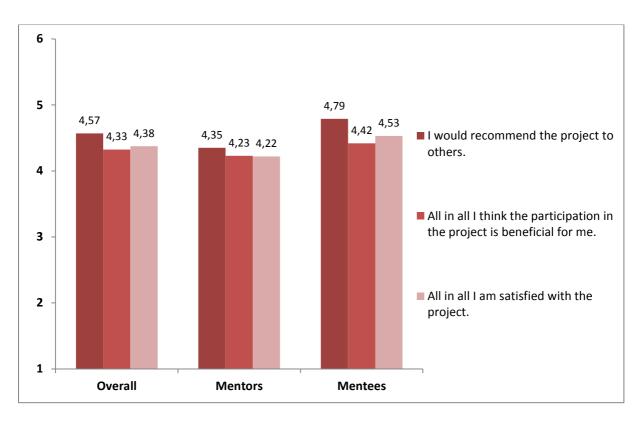

## Final Evaluation imos 2017-2018

**Figure 1.** Participants' Satisfaction with the "imos" Project. Mean Values of the overall Participants, Mentors and Mentees are displayed (Answer options: 1 [strongly disagree], 2 [disagree], 3 [somewhat disagree], 4 [somewhat agree], 5 [agree], 6 [strongly agree]).