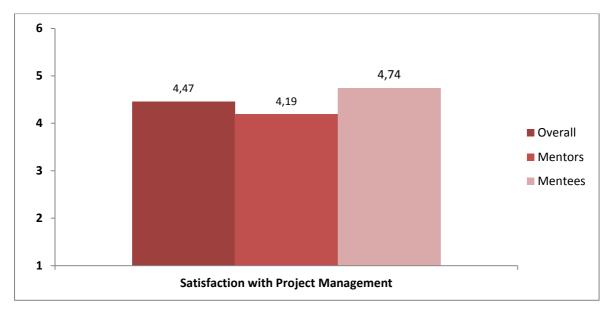

**Figure 3.** Participants' Satisfaction with the "imos" Project Management. Mean Values of the overall Participants, Mentors and Mentees are displayed (Answer options: 1 [strongly disagree], 2 [disagree], 3 [somewhat disagree], 4 [somewhat agree], 5 [agree], 6 [strongly agree]).<sup>1</sup>