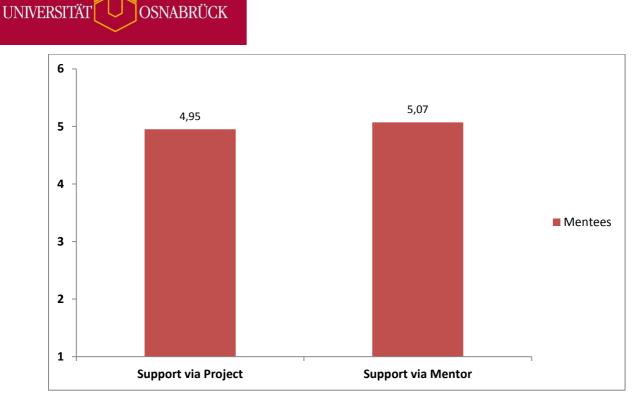

<sup>&</sup>lt;sup>1</sup>For more detailed information concerning the items, please email imos@uos.de.

**Figure 5.** Perceived support of Mentees. Mean Values of the Mentees are displayed (Answer options: 1 [strongly disagree], 2 [disagree], 3 [somewhat disagree], 4 [somewhat agree], 5 [agree], 6 [strongly agree]).<sup>1</sup>