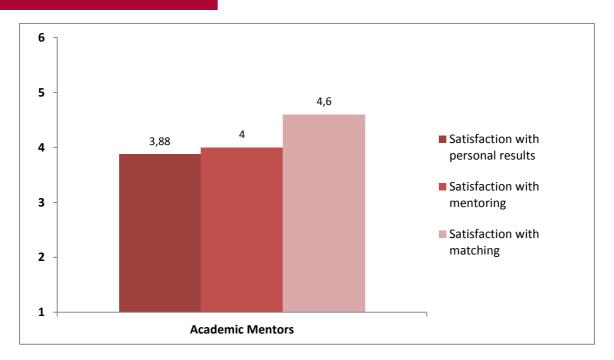

## UNIVERSITÄT

**Figure 2.** Satisfaction of the academic Mentors with the "imos" Project. Mean Values are displayed (Answer options: 1 [strongly disagree], 2 [disagree], 3 [somewhat disagree], 4 [somewhat agree], 5 [agree], 6 [strongly agree]).<sup>1</sup>