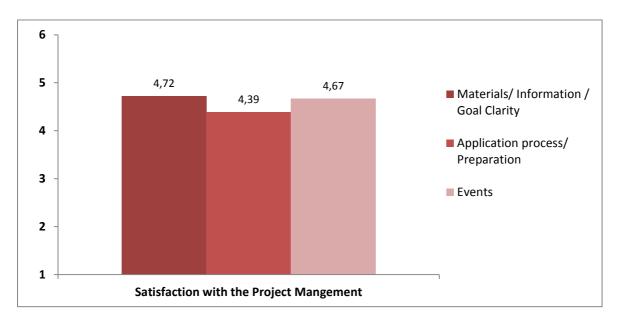

**Figure 3.** Satisfaction of the academic Mentors with the Project Management. Mean Values are displayed (Answer options: 1 [strongly disagree], 2 [disagree], 3 [somewhat disagree], 4 [somewhat agree], 5 [agree], 6 [strongly agree]).<sup>1</sup>