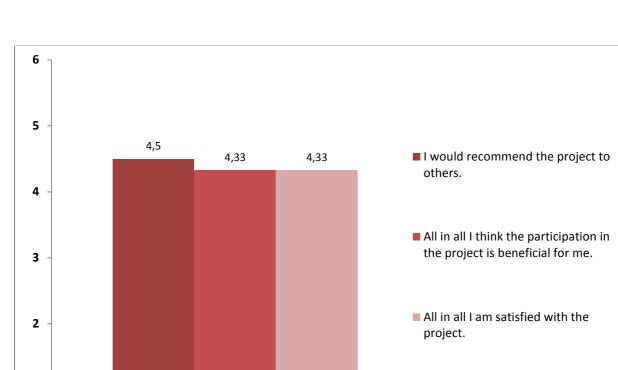

## **Evaluation academic Mentors 2017-2018**

**Figure 1.** Mentoring-Project Overall Evaluation. Mean Values are displayed (Answer options: 1 [strongly disagree], 2 [disagree], 3 [somewhat disagree], 4 [somewhat agree], 5 [agree], 6 [strongly agree]).

**Mentoring-Project Overall Evaluation** 