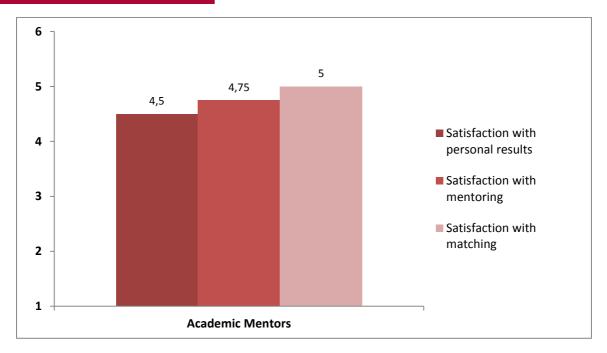

**Figure 2.** Satisfaction of the academic Mentors with the "imos" Project. Mean Values are displayed (Answer options: 1 [strongly disagree], 2 [disagree], 3 [somewhat disagree], 4 [somewhat agree], 5 [agree], 6 [strongly agree]).