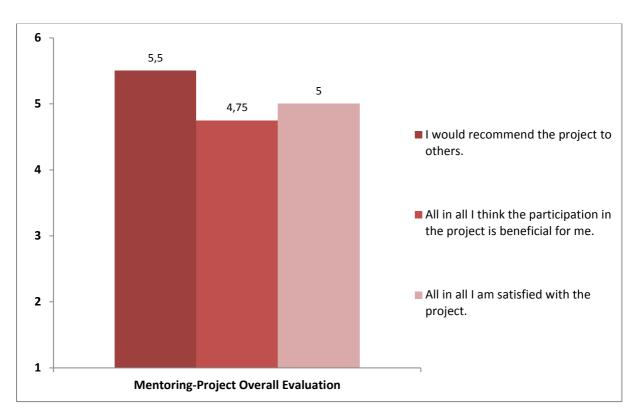

## **Evaluation academic Mentors 2015-2016**

**Figure 1.** Mentoring-Project Overall Evaluation. Mean Values are displayed (Answer options: 1 [strongly disagree], 2 [disagree], 3 [somewhat disagree], 4 [somewhat agree], 5 [agree], 6 [strongly agree]).