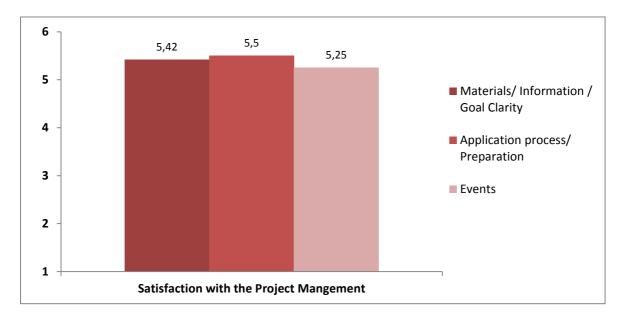

**Figure 3.** Satisfaction of the academic Mentors with the Project Management. Mean Values are displayed (Answer options: 1 [strongly disagree], 2 [disagree], 3 [somewhat disagree], 4 [somewhat agree], 5 [agree], 6 [strongly agree]).