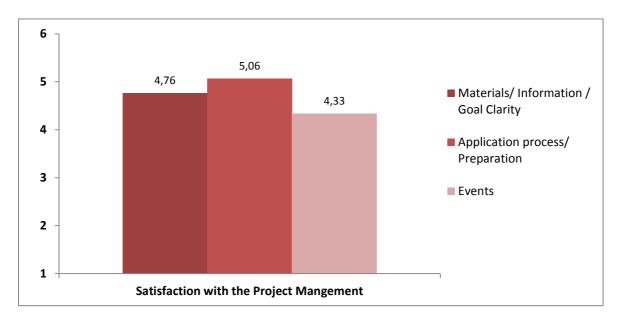

**Figure 3.** Satisfaction of the academic Mentors with the Project Management. Mean Values are displayed (Answer options: 1 [strongly disagree], 2 [disagree], 3 [somewhat disagree], 4 [somewhat agree], 5 [agree], 6 [strongly agree]).