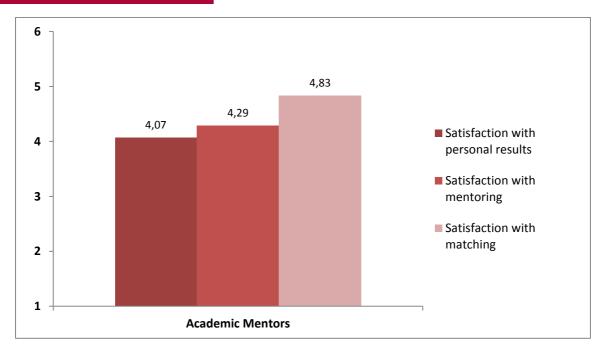

**Figure 2.** Satisfaction of the academic Mentors with the "imos" Project. Mean Values are displayed (Answer options: 1 [strongly disagree], 2 [disagree], 3 [somewhat disagree], 4 [somewhat agree], 5 [agree], 6 [strongly agree]). <sup>1</sup>