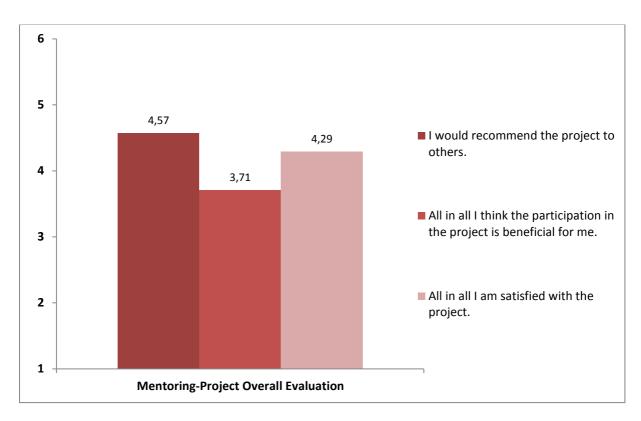

## **Evaluation academic Mentors 2016-2017**

**Figure 1.** Mentoring-Project Overall Evaluation. Mean Values are displayed (Answer options: 1 [strongly disagree], 2 [disagree], 3 [somewhat disagree], 4 [somewhat agree], 5 [agree], 6 [strongly agree]).