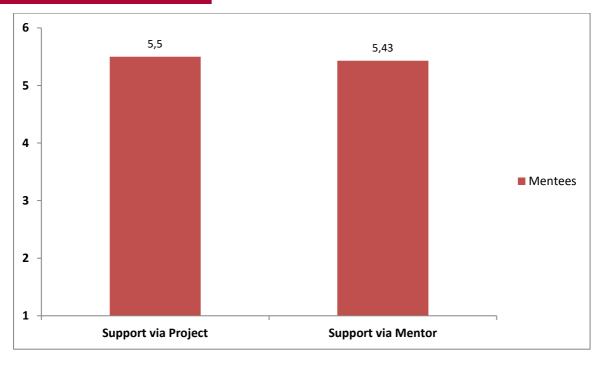

<sup>&</sup>lt;sup>1</sup>For more detailed information concerning the items, please email imos@uos.de.

**Figure 5.** Perceived support of mentees. Mean values of the mentees are displayed (answer options: 1 [strongly disagree], 2 [disagree], 3 [somewhat disagree], 4 [somewhat agree], 5 [agree], 6 [strongly agree]).