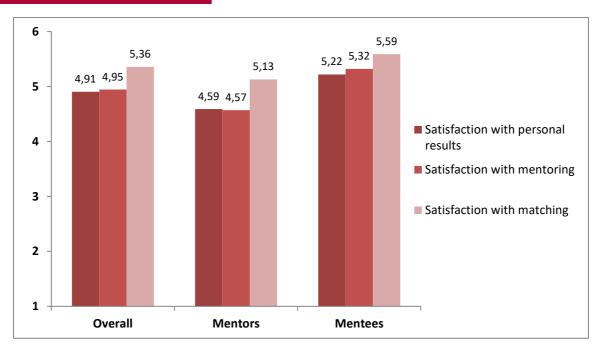

**Figure 2.** Participants' satisfaction with the mentoring. Mean values of the overall participants, mentors and mentees are displayed (answer options: 1 [strongly disagree], 2 [disagree], 3 [somewhat disagree], 4 [somewhat agree], 5 [agree], 6 [strongly agree]).<sup>1</sup>