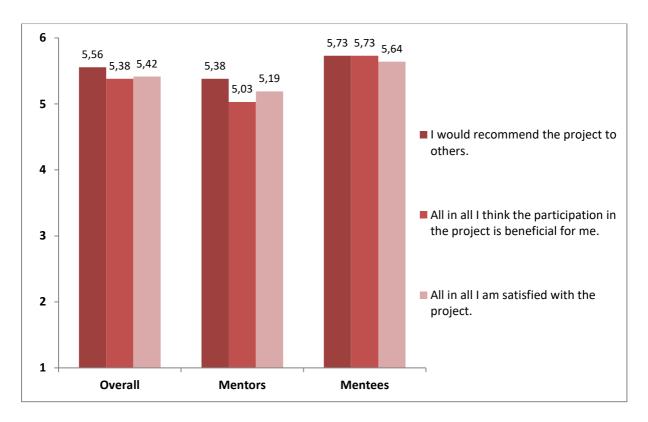

## **Final Evaluation imos 2019-2020**

**Figure 1.** Participants' satisfaction with the imos project. Mean values of the overall participants, mentors and mentees are displayed (answer options: 1 [strongly disagree], 2 [disagree], 3 [somewhat disagree], 4 [somewhat agree], 5 [agree], 6 [strongly agree]).