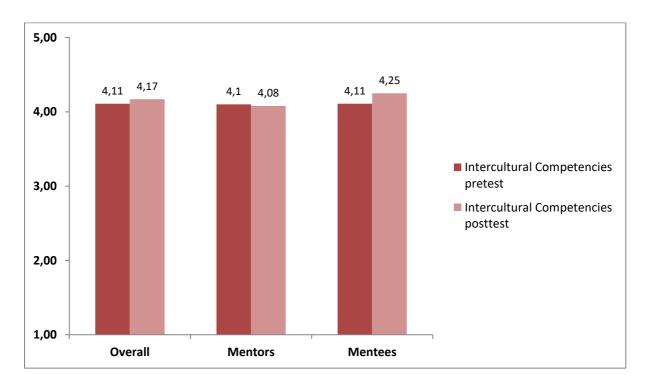

**Figure 4.** Self-evaluation of the intercultural competencies, assessed at the beginning and end of the training. Mean values of the overall participants, mentors and mentees are displayed (answer options: 1 [strongly disagree], 2 [disagree], 3 [somewhat dis-/agree], 4 [agree], 5 [strongly agree]).