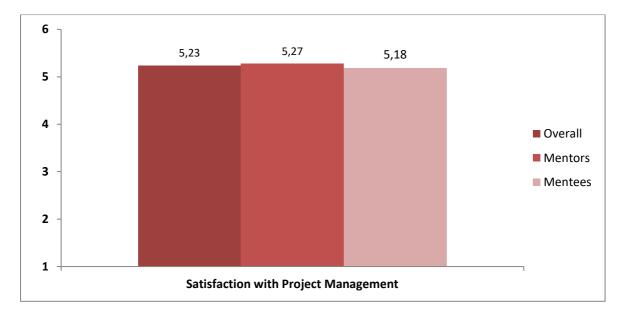

**Figure 3.** Participants' Satisfaction with the imos project management. Mean values of the overall participants, mentors and mentees are displayed (answer options: 1 [strongly disagree], 2 [disagree], 3 [somewhat disagree], 4 [somewhat agree], 5 [agree], 6 [strongly agree]).<sup>1</sup>