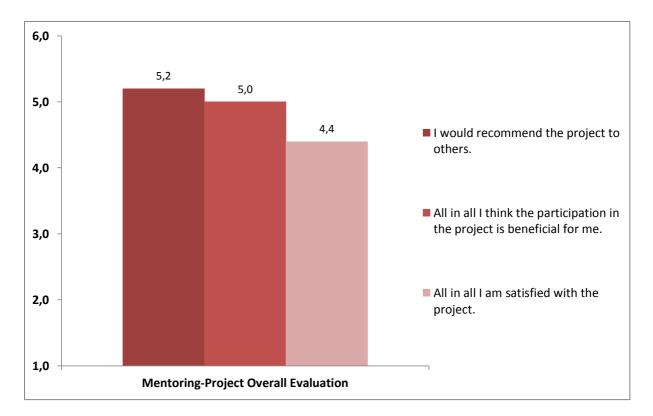

## **Evaluation academic Mentors 2018-2019**

**Figure 1.** Mentoring-project overall evaluation. Mean values are displayed (answer options: 1 [strongly disagree], 2 [disagree], 3 [somewhat disagree], 4 [somewhat agree], 5 [agree], 6 [strongly agree]).