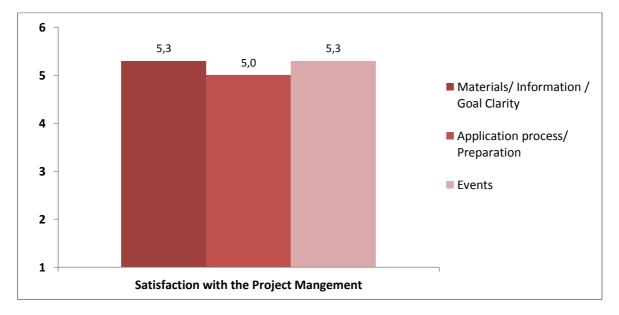

**Figure 3.** Satisfaction of the academic mentors with the project management. Mean values are displayed (answer options: 1 [strongly disagree], 2 [disagree], 3 [somewhat disagree], 4 [somewhat agree], 5 [agree], 6 [strongly agree]).<sup>1</sup>