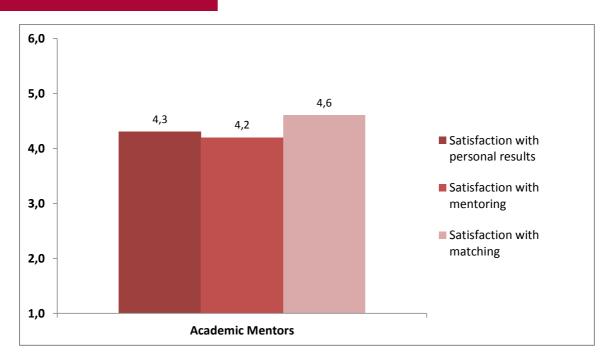

## UNIVERSITÄT

**Figure 2.** Satisfaction of the academic mentors with the mentoring. Mean values are displayed (answer options: 1 [strongly disagree], 2 [disagree], 3 [somewhat disagree], 4 [somewhat agree], 5 [agree], 6 [strongly agree]).<sup>1</sup>