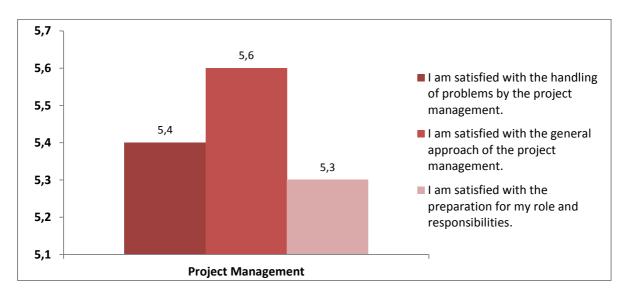

## **Evaluation of the Mentors' Tuition 2009**

**Figure 1.** Participants' Satisfaction with the Project Management. Mean Value (Answer options: 1 [strongly disagree], 2 [disagree], 3 [somewhat disagree], 4 [somewhat agree], 5 [agree], 6 [strongly agree]).