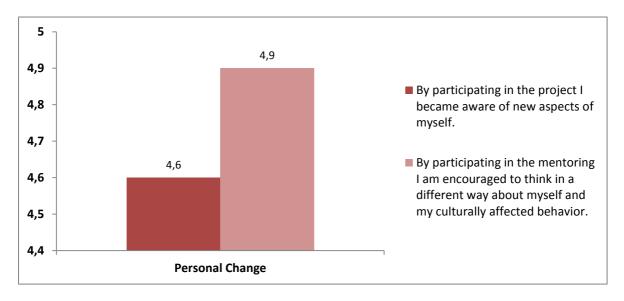

**Figure 2**. Participants' Assessment of Personal Change. Mean Value (Answer options: 1 [strongly disagree], 2 [disagree], 3 [somewhat disagree], 4 [somewhat agree], 5 [agree], 6 [strongly agree]).

**Figure 3.** Mentoring-Project Overall Evaluation. Mean Value (Answer options: 1 [strongly disagree], 2 [disagree], 3 [somewhat disagree], 4 [somewhat agree], 5 [agree], 6 [strongly agree]).