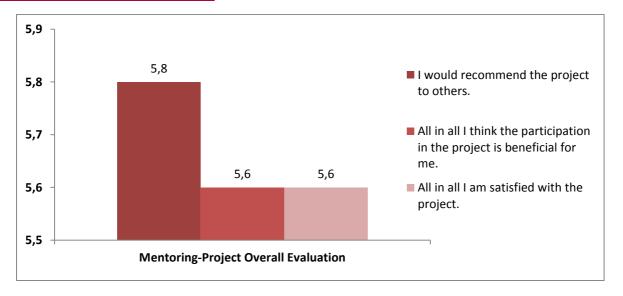

**Figure 2**. Participants' Assessment of Personal Change. Mean Value (Answer options: 1 [strongly disagree], 2 [disagree], 3 [somewhat disagree], 4 [somewhat agree], 5 [agree], 6 [strongly agree]).

**Figure 3.** Mentoring-Project Overall Evaluation. Mean Value (Answer options: 1 [strongly disagree], 2 [disagree], 3 [somewhat disagree], 4 [somewhat agree], 5 [agree], 6 [strongly agree]).