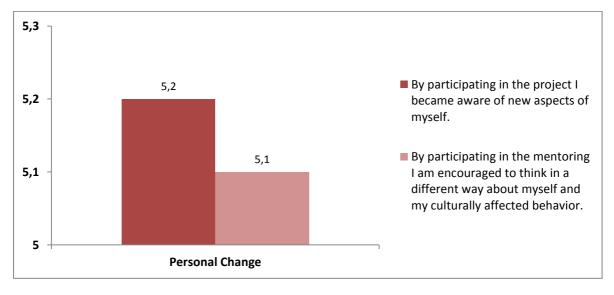

**Figure 2**. Participants' Assessment of Personal Change. Mean Value (Answer options: 1 [strongly disagree], 2 [disagree], 3 [somewhat disagree], 4 [somewhat agree], 5 [agree], 6 [strongly agree]).

**Figure 3.** Mentoring-Project Overall Evaluation. Mean Value (Answer options: 1 [strongly disagree], 2 [disagree], 3 [somewhat disagree], 4 [somewhat agree], 5 [agree], 6 [strongly agree]).