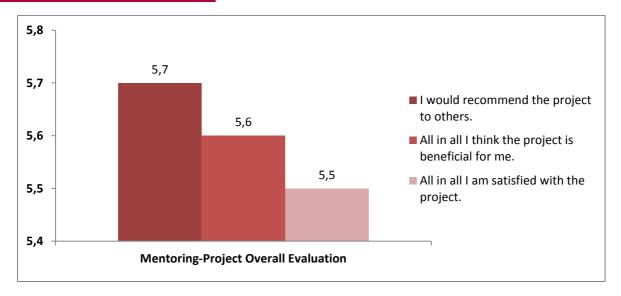

**Figure 2**. Participants' Assessment of Personal Change. Mean Value (Answer options: 1 [strongly disagree], 2 [disagree], 3 [somewhat disagree], 4 [somewhat agree], 5 [agree], 6 [strongly agree]).

**Figure 3.** Mentoring-Project Overall Evaluation. Mean Value (Answer options: 1 [strongly disagree], 2 [disagree], 3 [somewhat disagree], 4 [somewhat agree], 5 [agree], 6 [strongly agree]).