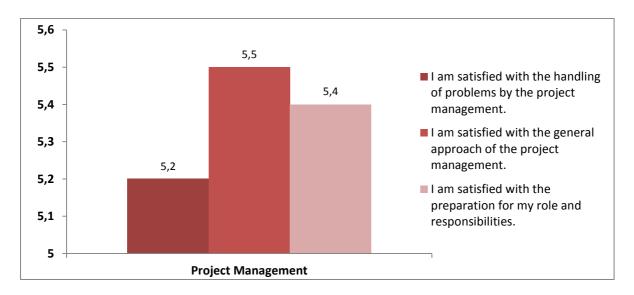

## **Evaluation of the Mentors' Tuition 2010**

**Figure 1.** Participants' Satisfaction with the Project Management. Mean Value (Answer options: 1 [strongly disagree], 2 [disagree], 3 [somewhat disagree], 4 [somewhat agree], 5 [agree], 6 [strongly agree]).