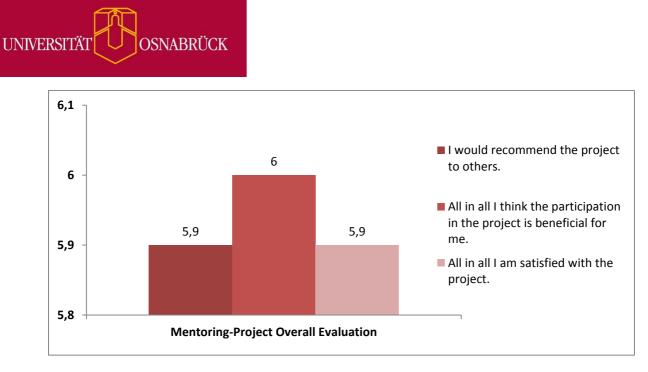

## im⊕s

**Figure 3.** Mentoring-Project Overall Evaluation. Mean Value (Answer options: 1 [strongly disagree], 2 [disagree], 3 [somewhat disagree], 4 [somewhat agree], 5 [agree], 6 [strongly agree]).