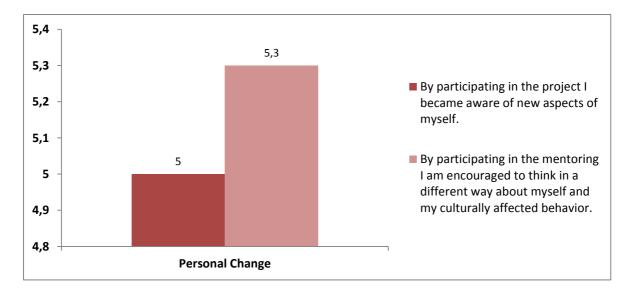

**Figure 2**. Participants' Assessment of Personal Change. Mean Value (Answer options: 1 [strongly disagree], 2 [disagree], 3 [somewhat disagree], 4 [somewhat agree], 5 [agree], 6 [strongly agree]).