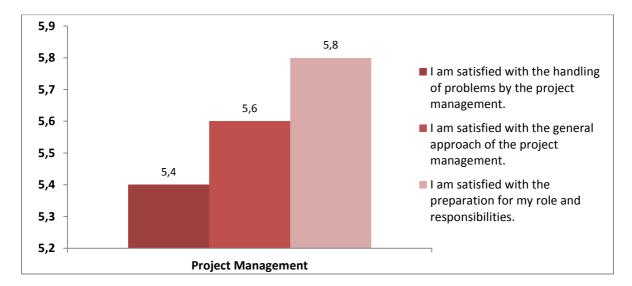

## **Evaluation of the Mentors' Tuition 2011**

**Figure 1.** Participants' Satisfaction with the Project Management. Mean Value (Answer options: 1 [strongly disagree], 2 [disagree], 3 [somewhat disagree], 4 [somewhat agree], 5 [agree], 6 [strongly agree]).