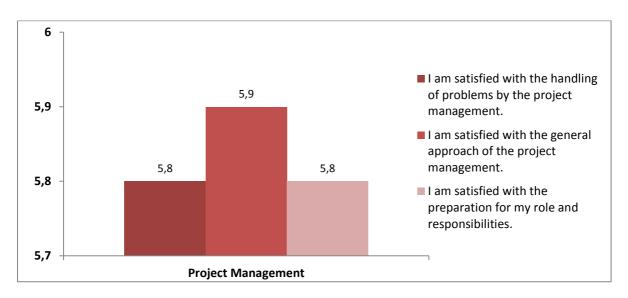

## **Evaluation of the Mentors' Tuition 2012**

**Figure 1.** Participants' Satisfaction with the Project Management. Mean Value (Answer options: 1 [strongly disagree], 2 [disagree], 3 [somewhat disagree], 4 [somewhat agree], 5 [agree], 6 [strongly agree]).