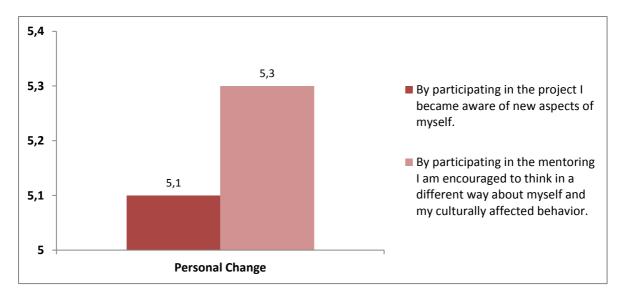

**Figure 2**. Participants' Assessment of Personal Change. Mean Value (Answer options: 1 [strongly disagree], 2 [disagree], 3 [somewhat disagree], 4 [somewhat agree], 5 [agree], 6 [strongly agree]).

**Figure 3.** Mentoring-Project Overall Evaluation. Mean Value (Answer options: 1 [strongly disagree], 2 [disagree], 3 [somewhat disagree], 4 [somewhat agree], 5 [agree], 6 [strongly agree]).