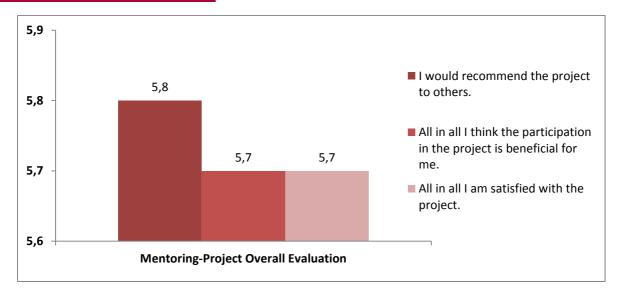

**Figure 2**. Participants' Assessment of Personal Change. Mean Value (Answer options: 1 [strongly disagree], 2 [disagree], 3 [somewhat disagree], 4 [somewhat agree], 5 [agree], 6 [strongly agree]).

**Figure 3.** Mentoring-Project Overall Evaluation. Mean Value (Answer options: 1 [strongly disagree], 2 [disagree], 3 [somewhat disagree], 4 [somewhat agree], 5 [agree], 6 [strongly agree]).