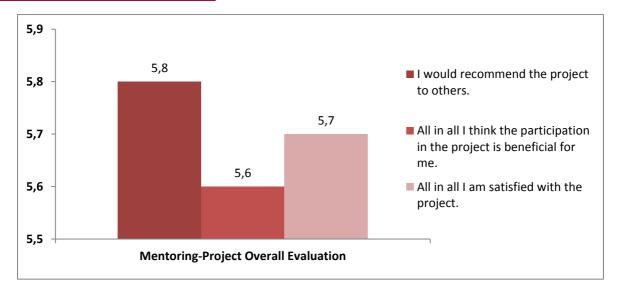

**Figure 2**. Participants' Assessment of Personal Change. Mean Value (Answer options: 1 [strongly disagree], 2 [disagree], 3 [somewhat disagree], 4 [somewhat agree], 5 [agree], 6 [strongly agree]).

**Figure 3.** Mentoring-Project Overall Evaluation. Mean Value (Answer options: 1 [strongly disagree], 2 [disagree], 3 [somewhat disagree], 4 [somewhat agree], 5 [agree], 6 [strongly agree]).