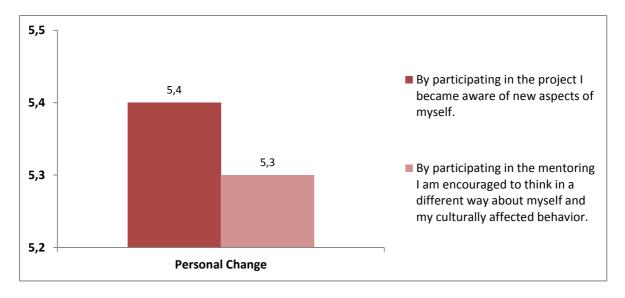

**Figure 2**. Participants' Assessment of Personal Change. Mean Value (Answer options: 1 [strongly disagree], 2 [disagree], 3 [somewhat disagree], 4 [somewhat agree], 5 [agree], 6 [strongly agree]).

**Figure 3.** Mentoring-Project Overall Evaluation. Mean Value (Answer options: 1 [strongly disagree], 2 [disagree], 3 [somewhat disagree], 4 [somewhat agree], 5 [agree], 6 [strongly agree]).