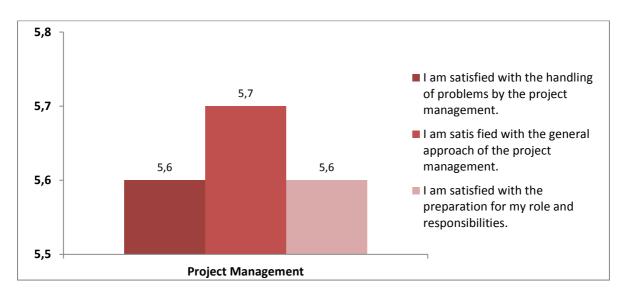

## **Evaluation of the Mentors' Tuition 2013**

**Figure 1.** Participants' Satisfaction with the Project Management. Mean Value (Answer options: 1 [strongly disagree], 2 [disagree], 3 [somewhat disagree], 4 [somewhat agree], 5 [agree], 6 [strongly agree]).